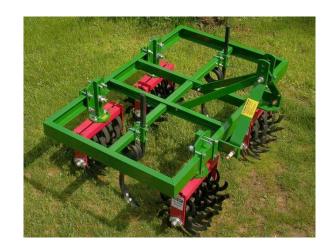

# Complete Rolling Cultivator Gangs

#### 16" Diameter Rolling Spider Gangs

- Assembled with Heavy Duty Scrapers
   (HD scrapers are 3/8" thick x 1-1/4" wide compared to regular 1/4" thick x 1" wide )
- #1 Gang moves soil right to left viewed from behind.
- #2 Gang moves soil left to right viewed from behind.

#### 16" Diameter Rolling Disc Gangs

- Available with smooth or notched discs
- 12.5" width measured from outside edge of discs
- Same size yoke and axle as a 5-spider gang

| AT00110 | Disc gang notched #1 | \$339 |
|---------|----------------------|-------|
| AT00109 | Disc gang notched #2 | \$339 |
| AT00160 | Disc gang smooth #1  | \$339 |
| AT00159 | Disc gang smooth #2  | \$339 |