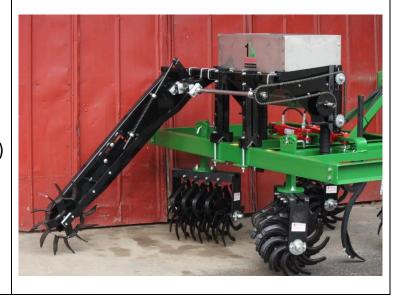

#### Eco Weeder

- Hillside Cultivator is a dealer for Eco-Weeders.
- Excellent in Row Weed Control
- PTO Powered Belt Drive
- Operator moves rotating cultivator around and between plants.
- One row hydraulic drive eco weeders are also available.
- The offset hitch allows the tractor to straddle two rows and the eco weeder is offset to cultivate one row at a time (Price on pg. 9)

One Row Eco Weeder......\$4,375 One Row Hydraulic Weeder .... \$4,375

#### Two Row Eco Weeder

- Two Row Eco Weeder is PTO and belt driven.
- Requires two riders.
- For row spacings 30 48"

Two Row Eco Weeder......\$6,875

Eco Weeder Offset Hitch