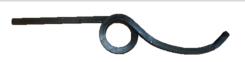

#### Points, Sweeps, and Shovels for use on Coil Tine

- Cultivator Point 5/16"X11"X2"
- Use 7/16" bolts; spacing 1" to 2"

686211 ......2" Wide Cultivator Point ...... \$18.00

 Optional 8" wide sweep for loosening the edge of plastic mulch

15515 ...... 4" Wide Sweep ............. \$11.50

- Furrower on a coil tine can be used to score rows
- Clamp on following page allows coil tine to be mounted on center rear frame channel

68642411WO ...... 11" Furrower 1/4in Tk ... \$29.50