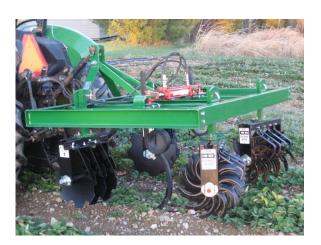

#### Model CS

- Strawberry Renovation, Plastic Culture, and General Cultivating
- Front Disc Gangs Recommended for Strawberry Renovation
- Includes two coil tines
- Hydraulic Adjustment
- Can be configured for 2 Rows
- Additional Options Available pg. 6-7

Model CS with 4 rolling spider gangs.. \$3,975 Additional Cost per Disc Gang ........... \$40

#### Model NH (No Hydraulics)

- Strawberry Renovation, Plastic Culture, and General Cultivating
- Front Disc Gangs Recommended for Strawberry Renovation
- Includes two coil tines
- Can be configured for 2 Rows
- Manually Adjusted
- Additional Options Available pg. 6-7

Model NH ......\$3,325 Additional Cost per Disc Gang .......\$40