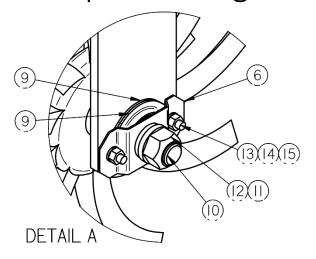

# Rolling Cultivator Replacement Parts

| Part Number | Description                                                                                     | Price   |     |
|-------------|-------------------------------------------------------------------------------------------------|---------|-----|
| AT00117     | Yoke 17" Wide - Fits 16" Dia. Spider<br>Fits 5 Spider Gangs and Our Disc Gangs                  | \$66.00 |     |
| 75354054    | Yoke 13-5/8" Wide - Fits 16" Dia. Spider<br>4 Spider Gang                                       | \$45.00 |     |
| 75354053    | Yoke 10-3/8" – Fits 16" Dia. Spider<br>3 Spider Gang                                            | \$40.00 | r 1 |
| AT00112     | Disc Gang Scraper 17" - #1 Gang<br>(#1 moves soil right to left viewed behind)                  | \$25.40 |     |
| AT00121     | Disc Gang Scraper 17" - #2 Gang<br>(#2 moves soil left to right viewed behind)                  | \$25.40 |     |
| AT00111     | Disc Scraper                                                                                    | \$7.00  |     |
| 332-2125    | Axle 5-Spider Gang 15/16" (21.5" Long)<br>(Same axle for our 3-disc gang)                       | \$17.00 |     |
| 75354064    | Axle 4-Spider Gang 15/16"                                                                       | \$16.00 |     |
| 75354063    | Axle 3-Spider Gang 15/16"                                                                       | \$15.00 |     |
| 205PPB7     | Rolling Cultivator Replacement Bearing<br>For Spider and Disc Gangs<br>Cross Reference #205PPB7 | \$13.00 |     |
| 332-52T     | Single 52 MST Flange<br>(A pair is used for each bearing)                                       | \$1.65  |     |
| 332-2530    | Outer Bearing Shield                                                                            | \$1.45  |     |
| 332-2520    | Flat Bearing Shield<br>(Used as inner shield on Disc Gangs)                                     | \$1.75  |     |
| 332-2510    | Cultivator Inner Bearing Shield<br>(Used on Spider Gangs)                                       | \$1.45  |     |

| 75001601HDP | 16" #1 Replacement Spider                                                                                          | \$38.00 | 16-                                                                                                                                                                                                                                                                                                                                                                                                                                                                                                                                                                                                                                                                                                                                                                                                                                                                                                                                                                                                                                                                                                                                                                                                                                                                                                                                                                                                                                                                                                                                                                                                                                                                                                                                                                                                                                                                                                                                                                                                                                                                                                                            |
|-------------|--------------------------------------------------------------------------------------------------------------------|---------|--------------------------------------------------------------------------------------------------------------------------------------------------------------------------------------------------------------------------------------------------------------------------------------------------------------------------------------------------------------------------------------------------------------------------------------------------------------------------------------------------------------------------------------------------------------------------------------------------------------------------------------------------------------------------------------------------------------------------------------------------------------------------------------------------------------------------------------------------------------------------------------------------------------------------------------------------------------------------------------------------------------------------------------------------------------------------------------------------------------------------------------------------------------------------------------------------------------------------------------------------------------------------------------------------------------------------------------------------------------------------------------------------------------------------------------------------------------------------------------------------------------------------------------------------------------------------------------------------------------------------------------------------------------------------------------------------------------------------------------------------------------------------------------------------------------------------------------------------------------------------------------------------------------------------------------------------------------------------------------------------------------------------------------------------------------------------------------------------------------------------------|
|             | Heavy Duty (12 lbs)                                                                                                |         | 36                                                                                                                                                                                                                                                                                                                                                                                                                                                                                                                                                                                                                                                                                                                                                                                                                                                                                                                                                                                                                                                                                                                                                                                                                                                                                                                                                                                                                                                                                                                                                                                                                                                                                                                                                                                                                                                                                                                                                                                                                                                                                                                             |
| 75001602HDP | 16" #2 Replacement Spider<br>Heavy Duty (12 lbs)                                                                   | \$38.00 | الك                                                                                                                                                                                                                                                                                                                                                                                                                                                                                                                                                                                                                                                                                                                                                                                                                                                                                                                                                                                                                                                                                                                                                                                                                                                                                                                                                                                                                                                                                                                                                                                                                                                                                                                                                                                                                                                                                                                                                                                                                                                                                                                            |
| 7535408     | Scraper Spider 16" Gang                                                                                            | \$12.50 |                                                                                                                                                                                                                                                                                                                                                                                                                                                                                                                                                                                                                                                                                                                                                                                                                                                                                                                                                                                                                                                                                                                                                                                                                                                                                                                                                                                                                                                                                                                                                                                                                                                                                                                                                                                                                                                                                                                                                                                                                                                                                                                                |
| 7535408HD   | Scraper Spider 16" Gang <b>Heavy Duty</b><br>(Interchangeable with regular scraper)                                | \$16.50 |                                                                                                                                                                                                                                                                                                                                                                                                                                                                                                                                                                                                                                                                                                                                                                                                                                                                                                                                                                                                                                                                                                                                                                                                                                                                                                                                                                                                                                                                                                                                                                                                                                                                                                                                                                                                                                                                                                                                                                                                                                                                                                                                |
| HC00101     | Scraper Spider 14 1/2" Gang Frame                                                                                  | 10.00   |                                                                                                                                                                                                                                                                                                                                                                                                                                                                                                                                                                                                                                                                                                                                                                                                                                                                                                                                                                                                                                                                                                                                                                                                                                                                                                                                                                                                                                                                                                                                                                                                                                                                                                                                                                                                                                                                                                                                                                                                                                                                                                                                |
| DN083505P   | Notched Disc 16" Dia. 3.5mm Tk.<br>15/16" Square Cutout                                                            | \$32.30 |                                                                                                                                                                                                                                                                                                                                                                                                                                                                                                                                                                                                                                                                                                                                                                                                                                                                                                                                                                                                                                                                                                                                                                                                                                                                                                                                                                                                                                                                                                                                                                                                                                                                                                                                                                                                                                                                                                                                                                                                                                                                                                                                |
| DN084005P   | Smooth Disc 16" Dia. 4mm Tk.<br>15/16" Square Cutout                                                               | \$32.30 |                                                                                                                                                                                                                                                                                                                                                                                                                                                                                                                                                                                                                                                                                                                                                                                                                                                                                                                                                                                                                                                                                                                                                                                                                                                                                                                                                                                                                                                                                                                                                                                                                                                                                                                                                                                                                                                                                                                                                                                                                                                                                                                                |
| AT00120     | Spacer–Disc Gang Middle (6" Long)<br>(Two cast half spools are now used<br>together for 6" space. Price for pair.) | \$15.00 | The state of the s |
| AT00128     | Spacer-Disc Gang Long End<br>(2-5/8" Long)                                                                         | \$20    |                                                                                                                                                                                                                                                                                                                                                                                                                                                                                                                                                                                                                                                                                                                                                                                                                                                                                                                                                                                                                                                                                                                                                                                                                                                                                                                                                                                                                                                                                                                                                                                                                                                                                                                                                                                                                                                                                                                                                                                                                                                                                                                                |
| AT00127     | Spacer-Disc Gang Short End<br>(1-7/16" Long)                                                                       | \$15    |                                                                                                                                                                                                                                                                                                                                                                                                                                                                                                                                                                                                                                                                                                                                                                                                                                                                                                                                                                                                                                                                                                                                                                                                                                                                                                                                                                                                                                                                                                                                                                                                                                                                                                                                                                                                                                                                                                                                                                                                                                                                                                                                |
| CS00139     | Plate-Three Hole Mounting<br>With Hardware                                                                         | \$6.00  |                                                                                                                                                                                                                                                                                                                                                                                                                                                                                                                                                                                                                                                                                                                                                                                                                                                                                                                                                                                                                                                                                                                                                                                                                                                                                                                                                                                                                                                                                                                                                                                                                                                                                                                                                                                                                                                                                                                                                                                                                                                                                                                                |
| CS00108     | Without Hardware                                                                                                   | \$5.00  |                                                                                                                                                                                                                                                                                                                                                                                                                                                                                                                                                                                                                                                                                                                                                                                                                                                                                                                                                                                                                                                                                                                                                                                                                                                                                                                                                                                                                                                                                                                                                                                                                                                                                                                                                                                                                                                                                                                                                                                                                                                                                                                                |
| 35001201    | 12" Spider- ¾" square shaft- #1 (#1 moves soil right to left viewed behind)                                        | \$36.00 | WG .                                                                                                                                                                                                                                                                                                                                                                                                                                                                                                                                                                                                                                                                                                                                                                                                                                                                                                                                                                                                                                                                                                                                                                                                                                                                                                                                                                                                                                                                                                                                                                                                                                                                                                                                                                                                                                                                                                                                                                                                                                                                                                                           |
| 35001202    | 12" Spider – ¾" square shaft - #2<br>(#2 moves soil left to right viewed behind)                                   | \$36.00 | 30.                                                                                                                                                                                                                                                                                                                                                                                                                                                                                                                                                                                                                                                                                                                                                                                                                                                                                                                                                                                                                                                                                                                                                                                                                                                                                                                                                                                                                                                                                                                                                                                                                                                                                                                                                                                                                                                                                                                                                                                                                                                                                                                            |
| 35001301    | 12" Spider- ¾" threaded shaft- #1 (#1 moves soil right to left viewed behind)                                      | \$36.00 | 2                                                                                                                                                                                                                                                                                                                                                                                                                                                                                                                                                                                                                                                                                                                                                                                                                                                                                                                                                                                                                                                                                                                                                                                                                                                                                                                                                                                                                                                                                                                                                                                                                                                                                                                                                                                                                                                                                                                                                                                                                                                                                                                              |
| 35001302    | 12" Spider – ¾" threaded shaft - #2 (#2 moves soil left to right viewed behind)                                    | \$36.00 |                                                                                                                                                                                                                                                                                                                                                                                                                                                                                                                                                                                                                                                                                                                                                                                                                                                                                                                                                                                                                                                                                                                                                                                                                                                                                                                                                                                                                                                                                                                                                                                                                                                                                                                                                                                                                                                                                                                                                                                                                                                                                                                                |

# Reference Diagram Spider Gang Parts

| ltem<br>Number | Descrition                      | Quantity |
|----------------|---------------------------------|----------|
| I              | Scraper Spider Gang             | 4        |
| 2              | Carriage Bolt 3/8" x I-I/4" Lg  | 4        |
| 3              | Lock Washer 3/8"                | 4        |
| 4              | Nylon Lock Nut 3/8"             | 4        |
| 5              | Weld - Yoke I7"                 | Ι        |
| 6              | Outer Bearing Shield            | 2        |
| 7              | Cultivator Inner Brg Shield     | 2        |
| 8              | Fafnir Bearing 205PPB7          | 2        |
| 9              | Single 52 MST Flange            | 4        |
| 10             | Axle 5-Spider Gang              | Ι        |
| Ш              | Lock Washer 3/8"                | 2        |
| 12             | Steel Lock Nut 7/8"             | 2        |
| 13             | Carriage Bolt 5/16" x I-1/4" Lg | 4        |
| 14             | Lock Washer 5/16"               | 4        |
| 15             | Hex Nut 5/16"                   | 4        |
| 16             | Single Spider 16" No. 2         | 5        |