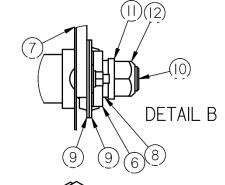

# Rolling Cultivator Replacement Parts

| Part Number | Description                                                                                     | Price   |     |
|-------------|-------------------------------------------------------------------------------------------------|---------|-----|
| AT00117     | Yoke 17" Wide - Fits 16" Dia. Spider<br>Fits 5 Spider Gangs and Our Disc Gangs                  | \$66.00 |     |
| 75354054    | Yoke 13-5/8" Wide - Fits 16" Dia. Spider<br>4 Spider Gang                                       | \$45.00 |     |
| 75354053    | Yoke 10-3/8" – Fits 16" Dia. Spider<br>3 Spider Gang                                            | \$40.00 | r 1 |
| AT00112     | Disc Gang Scraper 17" - #1 Gang<br>(#1 moves soil right to left viewed behind)                  | \$25.40 |     |
| AT00121     | Disc Gang Scraper 17" - #2 Gang<br>(#2 moves soil left to right viewed behind)                  | \$25.40 |     |
| AT00111     | Disc Scraper                                                                                    | \$7.00  |     |
| 332-2125    | Axle 5-Spider Gang 15/16" (21.5" Long)<br>(Same axle for our 3-disc gang)                       | \$17.00 |     |
| 75354064    | Axle 4-Spider Gang 15/16"                                                                       | \$16.00 |     |
| 75354063    | Axle 3-Spider Gang 15/16"                                                                       | \$15.00 |     |
| 205PPB7     | Rolling Cultivator Replacement Bearing<br>For Spider and Disc Gangs<br>Cross Reference #205PPB7 | \$13.00 |     |
| 332-52T     | Single 52 MST Flange<br>(A pair is used for each bearing)                                       | \$1.65  |     |
| 332-2530    | Outer Bearing Shield                                                                            | \$1.45  |     |
| 332-2520    | Flat Bearing Shield<br>(Used as inner shield on Disc Gangs)                                     | \$1.75  |     |
| 332-2510    | Cultivator Inner Bearing Shield<br>(Used on Spider Gangs)                                       | \$1.45  |     |

| 75001601HDP | 16" #1 Replacement Spider                                                                                          | \$38.00 | 16-                                                                                                                                                                                                                                                                                                                                                                                                                                                                                                                                                                                                                                                                                                                                                                                                                                                                                                                                                                                                                                                                                                                                                                                                                                                                                                                                                                                                                                                                                                                                                                                                                                                                                                                                                                                                                                                                                                                                                                                                                                                                                                                            |
|-------------|--------------------------------------------------------------------------------------------------------------------|---------|--------------------------------------------------------------------------------------------------------------------------------------------------------------------------------------------------------------------------------------------------------------------------------------------------------------------------------------------------------------------------------------------------------------------------------------------------------------------------------------------------------------------------------------------------------------------------------------------------------------------------------------------------------------------------------------------------------------------------------------------------------------------------------------------------------------------------------------------------------------------------------------------------------------------------------------------------------------------------------------------------------------------------------------------------------------------------------------------------------------------------------------------------------------------------------------------------------------------------------------------------------------------------------------------------------------------------------------------------------------------------------------------------------------------------------------------------------------------------------------------------------------------------------------------------------------------------------------------------------------------------------------------------------------------------------------------------------------------------------------------------------------------------------------------------------------------------------------------------------------------------------------------------------------------------------------------------------------------------------------------------------------------------------------------------------------------------------------------------------------------------------|
|             | Heavy Duty (12 lbs)                                                                                                |         | 36                                                                                                                                                                                                                                                                                                                                                                                                                                                                                                                                                                                                                                                                                                                                                                                                                                                                                                                                                                                                                                                                                                                                                                                                                                                                                                                                                                                                                                                                                                                                                                                                                                                                                                                                                                                                                                                                                                                                                                                                                                                                                                                             |
| 75001602HDP | 16" #2 Replacement Spider<br>Heavy Duty (12 lbs)                                                                   | \$38.00 | الك                                                                                                                                                                                                                                                                                                                                                                                                                                                                                                                                                                                                                                                                                                                                                                                                                                                                                                                                                                                                                                                                                                                                                                                                                                                                                                                                                                                                                                                                                                                                                                                                                                                                                                                                                                                                                                                                                                                                                                                                                                                                                                                            |
| 7535408     | Scraper Spider 16" Gang                                                                                            | \$12.50 |                                                                                                                                                                                                                                                                                                                                                                                                                                                                                                                                                                                                                                                                                                                                                                                                                                                                                                                                                                                                                                                                                                                                                                                                                                                                                                                                                                                                                                                                                                                                                                                                                                                                                                                                                                                                                                                                                                                                                                                                                                                                                                                                |
| 7535408HD   | Scraper Spider 16" Gang <b>Heavy Duty</b><br>(Interchangeable with regular scraper)                                | \$16.50 |                                                                                                                                                                                                                                                                                                                                                                                                                                                                                                                                                                                                                                                                                                                                                                                                                                                                                                                                                                                                                                                                                                                                                                                                                                                                                                                                                                                                                                                                                                                                                                                                                                                                                                                                                                                                                                                                                                                                                                                                                                                                                                                                |
| HC00101     | Scraper Spider 14 1/2" Gang Frame                                                                                  | 10.00   |                                                                                                                                                                                                                                                                                                                                                                                                                                                                                                                                                                                                                                                                                                                                                                                                                                                                                                                                                                                                                                                                                                                                                                                                                                                                                                                                                                                                                                                                                                                                                                                                                                                                                                                                                                                                                                                                                                                                                                                                                                                                                                                                |
| DN083505P   | Notched Disc 16" Dia. 3.5mm Tk.<br>15/16" Square Cutout                                                            | \$32.30 |                                                                                                                                                                                                                                                                                                                                                                                                                                                                                                                                                                                                                                                                                                                                                                                                                                                                                                                                                                                                                                                                                                                                                                                                                                                                                                                                                                                                                                                                                                                                                                                                                                                                                                                                                                                                                                                                                                                                                                                                                                                                                                                                |
| DN084005P   | Smooth Disc 16" Dia. 4mm Tk.<br>15/16" Square Cutout                                                               | \$32.30 |                                                                                                                                                                                                                                                                                                                                                                                                                                                                                                                                                                                                                                                                                                                                                                                                                                                                                                                                                                                                                                                                                                                                                                                                                                                                                                                                                                                                                                                                                                                                                                                                                                                                                                                                                                                                                                                                                                                                                                                                                                                                                                                                |
| AT00120     | Spacer–Disc Gang Middle (6" Long)<br>(Two cast half spools are now used<br>together for 6" space. Price for pair.) | \$15.00 | The state of the s |
| AT00128     | Spacer-Disc Gang Long End<br>(2-5/8" Long)                                                                         | \$20    |                                                                                                                                                                                                                                                                                                                                                                                                                                                                                                                                                                                                                                                                                                                                                                                                                                                                                                                                                                                                                                                                                                                                                                                                                                                                                                                                                                                                                                                                                                                                                                                                                                                                                                                                                                                                                                                                                                                                                                                                                                                                                                                                |
| AT00127     | Spacer-Disc Gang Short End<br>(1-7/16" Long)                                                                       | \$15    |                                                                                                                                                                                                                                                                                                                                                                                                                                                                                                                                                                                                                                                                                                                                                                                                                                                                                                                                                                                                                                                                                                                                                                                                                                                                                                                                                                                                                                                                                                                                                                                                                                                                                                                                                                                                                                                                                                                                                                                                                                                                                                                                |
| CS00139     | Plate-Three Hole Mounting<br>With Hardware                                                                         | \$6.00  |                                                                                                                                                                                                                                                                                                                                                                                                                                                                                                                                                                                                                                                                                                                                                                                                                                                                                                                                                                                                                                                                                                                                                                                                                                                                                                                                                                                                                                                                                                                                                                                                                                                                                                                                                                                                                                                                                                                                                                                                                                                                                                                                |
| CS00108     | Without Hardware                                                                                                   | \$5.00  |                                                                                                                                                                                                                                                                                                                                                                                                                                                                                                                                                                                                                                                                                                                                                                                                                                                                                                                                                                                                                                                                                                                                                                                                                                                                                                                                                                                                                                                                                                                                                                                                                                                                                                                                                                                                                                                                                                                                                                                                                                                                                                                                |
| 35001201    | 12" Spider- ¾" square shaft- #1 (#1 moves soil right to left viewed behind)                                        | \$36.00 | WG .                                                                                                                                                                                                                                                                                                                                                                                                                                                                                                                                                                                                                                                                                                                                                                                                                                                                                                                                                                                                                                                                                                                                                                                                                                                                                                                                                                                                                                                                                                                                                                                                                                                                                                                                                                                                                                                                                                                                                                                                                                                                                                                           |
| 35001202    | 12" Spider – ¾" square shaft - #2<br>(#2 moves soil left to right viewed behind)                                   | \$36.00 | 30.                                                                                                                                                                                                                                                                                                                                                                                                                                                                                                                                                                                                                                                                                                                                                                                                                                                                                                                                                                                                                                                                                                                                                                                                                                                                                                                                                                                                                                                                                                                                                                                                                                                                                                                                                                                                                                                                                                                                                                                                                                                                                                                            |
| 35001301    | 12" Spider- ¾" threaded shaft- #1 (#1 moves soil right to left viewed behind)                                      | \$36.00 | 2                                                                                                                                                                                                                                                                                                                                                                                                                                                                                                                                                                                                                                                                                                                                                                                                                                                                                                                                                                                                                                                                                                                                                                                                                                                                                                                                                                                                                                                                                                                                                                                                                                                                                                                                                                                                                                                                                                                                                                                                                                                                                                                              |
| 35001302    | 12" Spider – ¾" threaded shaft - #2 (#2 moves soil left to right viewed behind)                                    | \$36.00 |                                                                                                                                                                                                                                                                                                                                                                                                                                                                                                                                                                                                                                                                                                                                                                                                                                                                                                                                                                                                                                                                                                                                                                                                                                                                                                                                                                                                                                                                                                                                                                                                                                                                                                                                                                                                                                                                                                                                                                                                                                                                                                                                |

# Reference Diagram Spider Gang Parts

| ltem<br>Number | Descrition                      | Quantity |
|----------------|---------------------------------|----------|
| I              | Scraper Spider Gang             | 4        |
| 2              | Carriage Bolt 3/8" x I-I/4" Lg  | 4        |
| 3              | Lock Washer 3/8"                | 4        |
| 4              | Nylon Lock Nut 3/8"             | 4        |
| 5              | Weld - Yoke I7"                 | Ι        |
| 6              | Outer Bearing Shield            | 2        |
| 7              | Cultivator Inner Brg Shield     | 2        |
| 8              | Fafnir Bearing 205PPB7          | 2        |
| 9              | Single 52 MST Flange            | 4        |
| 10             | Axle 5-Spider Gang              | Ι        |
| Ш              | Lock Washer 3/8"                | 2        |
| 12             | Steel Lock Nut 7/8"             | 2        |
| 13             | Carriage Bolt 5/16" x I-1/4" Lg | 4        |
| 14             | Lock Washer 5/16"               | 4        |
| 15             | Hex Nut 5/16"                   | 4        |
| 16             | Single Spider 16" No. 2         | 5        |