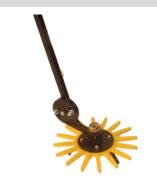

#### **Blueberry Cultivator**

- Includes four rolling cultivators
- Hydraulic Frame Width Adjustment
- Two Gauge Wheels

| Blueberry Cultivator (2 Sides) | . \$3,975 |
|--------------------------------|-----------|
| Blueberry Cultivator 1 Sided   | \$2,650   |

# Using Rolling Spider Cultivators

- Rolling spider cultivators are ground driven.
- Cultivators move through the soil at an adjustable angle in relationship to the direction of travel.
- The spider gangs operate as a pair, consisting of a right and a left gang.
- Designated by a sticker on the yoke labeled either 1 or 2 the label identifies which direction a gang may be angled.
- Viewed from behind a #1 moves soil right to left and a #2 moves soil left to right.
- Gangs are always oriented with the scrapers towards the rear.

The number 2 label on the gang in Figure 5 illustrates that the near side of the yoke should be moved forward for more action.

Figure 6 shows the profile of a single spider. The working face of the profile is the flat side shown by the arrow in the picture. The flat working face is analogous to the concave of a disc and should be leading into the soil.