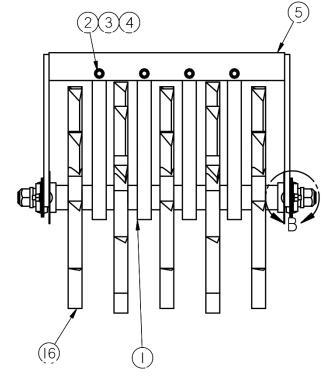

#### 16" Diameter Rolling Spider Gangs

- Assembled with Heavy Duty Scrapers
   (HD scrapers are 3/8" thick x 1-1/4" wide compared to regular 1/4" thick x 1" wide )
- #1 Gang moves soil right to left viewed from behind.
- #2 Gang moves soil left to right viewed from behind.

|               | Cultivating Width | <b>Cultivating Width</b> |
|---------------|-------------------|--------------------------|
| Gang Size     | Running Straight  | at Max Angle             |
| 5-spider gang | 14"               | 17-3/4"                  |
| 4-spider gang | 10-1/2"           | 14-1/2"                  |
| 3-spider gang | 7-1/2"            | 11-1/2"                  |
| 75004005P     | 5 spider gang i   | #1\$299                  |
| 75005005P     | 5 spider gang i   | #2\$299                  |
| 75004004P     | 4 spider gang i   | #1\$268                  |
| 75005004P     | 4 spider gang ‡   | #2\$268                  |
| 75004003P     | 3 spider gang i   | #1\$218                  |
| 75005003P     | 3 spider gang i   | #2\$218                  |

# Reference Diagram Spider Gang Parts

| ltem<br>Number | Descrition                      | Quantity |
|----------------|---------------------------------|----------|
| I              | Scraper Spider Gang             | 4        |
| 2              | Carriage Bolt 3/8" x I-I/4" Lg  | 4        |
| 3              | Lock Washer 3/8"                | 4        |
| 4              | Nylon Lock Nut 3/8"             | 4        |
| 5              | Weld - Yoke I7"                 | Ι        |
| 6              | Outer Bearing Shield            | 2        |
| 7              | Cultivator Inner Brg Shield     | 2        |
| 8              | Fafnir Bearing 205PPB7          | 2        |
| 9              | Single 52 MST Flange            | 4        |
| 10             | Axle 5-Spider Gang              | Ι        |
| Ш              | Lock Washer 3/8"                | 2        |
| 12             | Steel Lock Nut 7/8"             | 2        |
| 13             | Carriage Bolt 5/16" x I-1/4" Lg | 4        |
| 14             | Lock Washer 5/16"               | 4        |
| 15             | Hex Nut 5/16"                   | 4        |
| 16             | Single Spider 16" No. 2         | 5        |