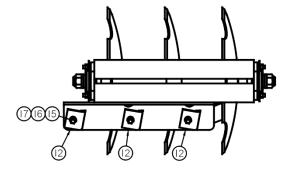

#### 16" Diameter Rolling Spider Gangs

- Assembled with Heavy Duty Scrapers
   (HD scrapers are 3/8" thick x 1-1/4" wide compared to regular 1/4" thick x 1" wide )
- #1 Gang moves soil right to left viewed from behind.
- #2 Gang moves soil left to right viewed from behind.

|               | Cultivating Width | <b>Cultivating Width</b> |
|---------------|-------------------|--------------------------|
| Gang Size     | Running Straight  | at Max Angle             |
| 5-spider gang | 14"               | 17-3/4"                  |
| 4-spider gang | 10-1/2"           | 14-1/2"                  |
| 3-spider gang | 7-1/2"            | 11-1/2"                  |
| 75004005P     | 5 spider gang i   | #1\$299                  |
| 75005005P     | 5 spider gang i   | #2\$299                  |
| 75004004P     | 4 spider gang i   | #1\$268                  |
| 75005004P     | 4 spider gang ‡   | #2\$268                  |
| 75004003P     | 3 spider gang i   | #1\$218                  |
| 75005003P     | 3 spider gang i   | #2\$218                  |