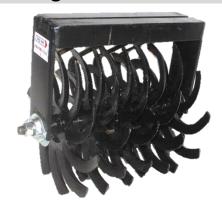

#### 16" Diameter Rolling Spider Gangs

- Assembled with Heavy Duty Scrapers
   (HD scrapers are 3/8" thick x 1-1/4" wide compared to regular 1/4" thick x 1" wide )
- #1 Gang moves soil right to left viewed from behind.
- #2 Gang moves soil left to right viewed from behind.

|               | Cultivating Width | <b>Cultivating Width</b> |
|---------------|-------------------|--------------------------|
| Gang Size     | Running Straight  | at Max Angle             |
| 5-spider gang | 14"               | 17-3/4"                  |
| 4-spider gang | 10-1/2"           | 14-1/2"                  |
| 3-spider gang | 7-1/2"            | 11-1/2"                  |
| 75004005P     | 5 spider gang i   | #1\$299                  |
| 75005005P     | 5 spider gang i   | #2\$299                  |
| 75004004P     | 4 spider gang i   | #1\$268                  |
| 75005004P     | 4 spider gang ‡   | #2\$268                  |
| 75004003P     | 3 spider gang i   | #1\$218                  |
| 75005003P     | 3 spider gang i   | #2\$218                  |