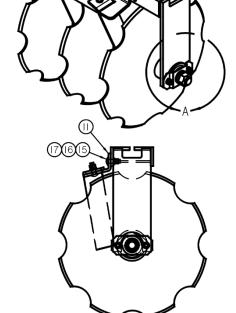

#### Spider Gang Attachment Pivot Clamp

- Spider or Disk Gangs attach to the clamp
- Angle and pitch of gang are adjustable
- Mounts on a 4" tall channel
- Used on Model NH and to mount center gangs on Model CS when cultivating two rows.

#### Adjustable Height Center Mount Clamp

- Mounts a gang in the center of a Model CS or NH for cultivating two rows.
- If the area between two rows is slightly higher than the edges of the rows the height can be adjusted.
- Angle of gang is adjustable but pitch is not.
- Mounts on a 4" tall channel

#### Clamp for Floating Rolling Cultivator

- Mounts a rolling cultivator gang onto a 4" tall channel when it is necessary to allow the gang to float.
- Angle of gang is adjustable but pitch is not.

CS00142..... Floating Clamp with hardware......\$175