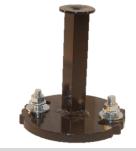

#### Mounting Post for Rolling Cultivator Gang

| AT00138 | .1" square post    | \$39 |
|---------|--------------------|------|
| AT00136 | .1-1/4" round post | \$39 |
| AT00152 | .1-1/8" round post | \$39 |