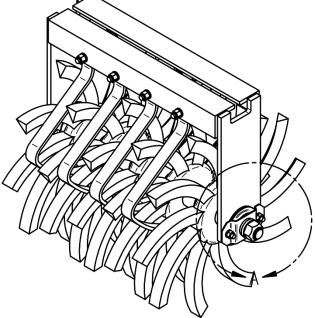

# Using Rolling Spider Cultivators

- Rolling spider cultivators are ground driven.
- Cultivators move through the soil at an adjustable angle in relationship to the direction of travel.
- The spider gangs operate as a pair, consisting of a right and a left gang.
- Designated by a sticker on the yoke labeled either 1 or 2 the label identifies which direction a gang may be angled.
- Viewed from behind a #1 moves soil right to left and a #2 moves soil left to right.
- Gangs are always oriented with the scrapers towards the rear.

The number 2 label on the gang in Figure 5 illustrates that the near side of the yoke should be moved forward for more action.

Figure 6 shows the profile of a single spider. The working face of the profile is the flat side shown by the arrow in the picture. The flat working face is analogous to the concave of a disc and should be leading into the soil.

### Types of Adjustment for Gangs

| Adjusting Pitch of Gang               | Adjusting Angle of Gang       | Adjusting Gang Laterally           |
|---------------------------------------|-------------------------------|------------------------------------|
| This adjustment is used to match      | Adjusting the angle of a gang | Gangs mount to a cultivator using  |
| the side of an existing bed or        | affects how aggressively it   | the slot on top of the gang frame. |
| ridge. Pitch is also useful for       | cultivates and moves soil.    | The slot allows the gang to be     |
| creating a ridge or filling a trench. |                               | adjusted laterally.                |