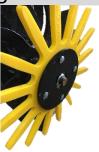

#### 16" Diameter Rolling Spider Gangs

- Assembled with Heavy Duty Scrapers
   (HD scrapers are 3/8" thick x 1-1/4" wide compared to regular 1/4" thick x 1" wide )
- #1 Gang moves soil right to left viewed from behind.
- #2 Gang moves soil left to right viewed from behind.

|               | Cultivating Width | <b>Cultivating Width</b> |
|---------------|-------------------|--------------------------|
| Gang Size     | Running Straight  | at Max Angle             |
| 5-spider gang | 14"               | 17-3/4"                  |
| 4-spider gang | 10-1/2"           | 14-1/2"                  |
| 3-spider gang | 7-1/2"            | 11-1/2"                  |
| 75004005P     | 5 spider gang i   | #1\$299                  |
| 75005005P     | 5 spider gang i   | #2\$299                  |
| 75004004P     | 4 spider gang i   | #1\$268                  |
| 75005004P     | 4 spider gang ‡   | #2\$268                  |
| 75004003P     | 3 spider gang i   | #1\$218                  |
| 75005003P     | 3 spider gang i   | #2\$218                  |