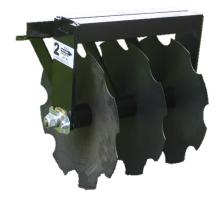

#### 16" Diameter Rolling Disc Gangs

- Available with smooth or notched discs
- 12.5" width measured from outside edge of discs
- Same size yoke and axle as a 5-spider gang

| AT00110 | Disc gang notched #1 | \$339 |
|---------|----------------------|-------|
| AT00109 | Disc gang notched #2 | \$339 |
| AT00160 | Disc gang smooth #1  | \$339 |
| AT00159 | Disc gang smooth #2  | \$339 |