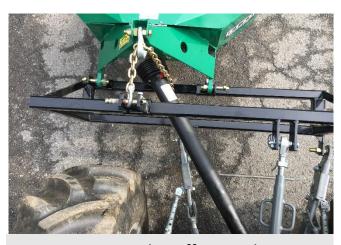

# Fertilizer Applicator

#### 1<sup>st</sup> Products Dry Fertilizer Applicator

- Ground Driven or Electric Drive
- Ground drive dispensing rate is adjusted by changing sprockets for up to 27 different combinations.
- Adaptable to a variety of toolbars
- Two Outlet Stainless Steel Box and Auger (Approximate 250lb capacity)
- Two Drop Tubes
- Removable Auger Trough for Easy Cleaning

| Ground Driven      | \$2,485 |
|--------------------|---------|
| 12V Electric Drive | \$3.325 |