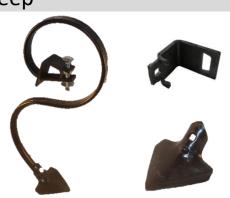

#### Points, Sweeps, and Shovels for use on Coil Tine

- Cultivator Point 5/16"X11"X2"
- Use 7/16" bolts; spacing 1" to 2"

686211 ......2" Wide Cultivator Point ...... \$18.00

 Optional 8" wide sweep for loosening the edge of plastic mulch

15515 ...... 4" Wide Sweep ............. \$11.50

- Furrower on a coil tine can be used to score rows
- Clamp on following page allows coil tine to be mounted on center rear frame channel

68642411WO ...... 11" Furrower 1/4in Tk ... \$29.50