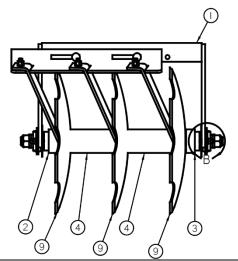

# Using Rolling Spider Cultivators

- Rolling spider cultivators are ground driven.
- Cultivators move through the soil at an adjustable angle in relationship to the direction of travel.
- The spider gangs operate as a pair, consisting of a right and a left gang.
- Designated by a sticker on the yoke labeled either 1 or 2 the label identifies which direction a gang may be angled.
- Viewed from behind a #1 moves soil right to left and a #2 moves soil left to right.
- Gangs are always oriented with the scrapers towards the rear.

The number 2 label on the gang in Figure 5 illustrates that the near side of the yoke should be moved forward for more action.

Figure 6 shows the profile of a single spider. The working face of the profile is the flat side shown by the arrow in the picture. The flat working face is analogous to the concave of a disc and should be leading into the soil.

### Types of Adjustment for Gangs

| Adjusting Pitch of Gang               | Adjusting Angle of Gang       | Adjusting Gang Laterally           |
|---------------------------------------|-------------------------------|------------------------------------|
| This adjustment is used to match      | Adjusting the angle of a gang | Gangs mount to a cultivator using  |
| the side of an existing bed or        | affects how aggressively it   | the slot on top of the gang frame. |
| ridge. Pitch is also useful for       | cultivates and moves soil.    | The slot allows the gang to be     |
| creating a ridge or filling a trench. |                               | adjusted laterally.                |