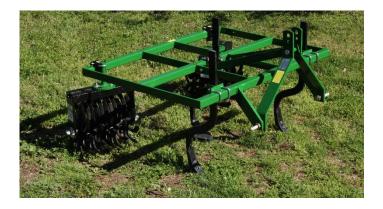

#### **Utility Tractor Cultivator**

- Includes 2 Rolling Cultivators and 2 Cultivator Tines
- Lighter Smaller Frame for Compact Tractors
- Additional Options Available
   Utility Tractor Cultivator.........\$1,850